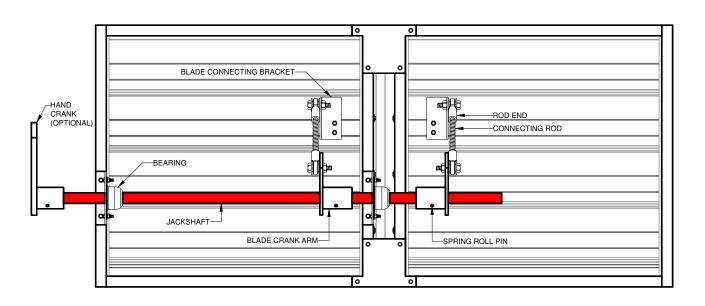

| ITEM               | STS-75                                                                               | STS-75SS                                              | STS-100                                         | STS-100SS                                             | OTHER NOTES                                            |
|--------------------|--------------------------------------------------------------------------------------|-------------------------------------------------------|-------------------------------------------------|-------------------------------------------------------|--------------------------------------------------------|
| JACKSHAFT          | Ø 3/4" SHAFT                                                                         | Ø 3/4" SHAFT<br>-STAINLESS STEEL                      | Ø 1" SHAFT                                      | Ø 1" SHAFT<br>–STAINLESS STEEL                        | *MAX. LENGTH<br>OF JACKSHAFT<br>IS 12 FT.              |
| BEARING            | Ø 3/4" METCAR BEARING<br>-GRADE 1515 COPPER<br>NICKEL PLATED<br>HOUSING              | SAME AS STS-75                                        | Ø 1" METCAR<br>BEARING<br>-GRADE 1515<br>COPPER | SAME AS STS-100                                       |                                                        |
| CONNECTING<br>ROD  | 3/8" THREADED ROD                                                                    | 3/8" THREADED ROD<br>-STAINLESS STEEL                 | 1/2"<br>THREADED<br>ROD                         | 1/2" THREADED ROD<br>-STAINLESS STEEL                 |                                                        |
| ROD END            | 3/8" SPHERICAL ROD END BEARING                                                       | 3/8" SPHERICAL ROD END<br>BEARING<br>-STAINLESS STEEL | 1/2"<br>SPHERICAL<br>ROD END<br>BEARING         | 1/2" SPHERICAL<br>ROD END BEARING<br>-STAINLESS STEEL |                                                        |
| BLADE CRANK<br>ARM | Ø 2" COLLAR WELDED TO A<br>2" x 6-1/4" x 1/4" THICK FLAT BAR<br>-STEEL (ZINC PLATED) | SAME AS STS-75                                        | SAME AS STS-<br>75                              | SAME AS STS-75                                        |                                                        |
| HAND CRANK         | 10-1/4" x 1/2" THICK<br>-STEEL (ZINC PLATED)                                         | SAME AS STS-75                                        | SAME AS STS-<br>75                              | SAME AS STS-75                                        | -OPTIONAL -AVAILABLE UPON REQUEST AT ADDITIONAL CHARGE |

\*Standard construction for dampers made in 2 panels wide (or less) will include STS-75 (optional STS-75SS available)

\*Standard construction for dampers made in 3 panels wide (or more) will include **STS-100** (optional **STS-100SS** available)

DWG. STS – SURE TURN SYSTEM NOV 2017